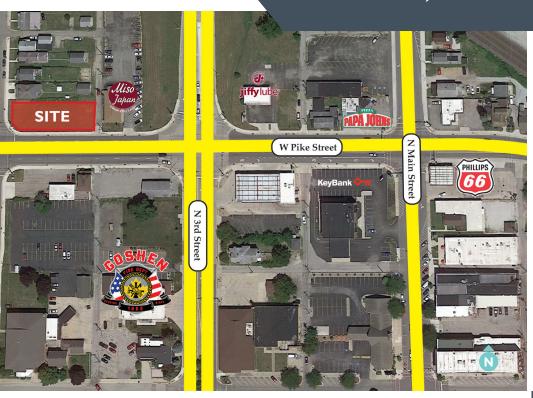

#### **PROPERTY DETAILS**

- + Potential residential or small scale commercial development site
- + Zoned B-1, Commercial
- + Please Note: The subject parcel currently has limited public access or right of entry. The buyer will be responsible for gaining legal access to the property. Ingress/Egress permits may be submitted to the local municipality with jurisdiction or the Department of Transportation and approved or denied at their sole discretion. No assurance of such a permit is expressed or implied.